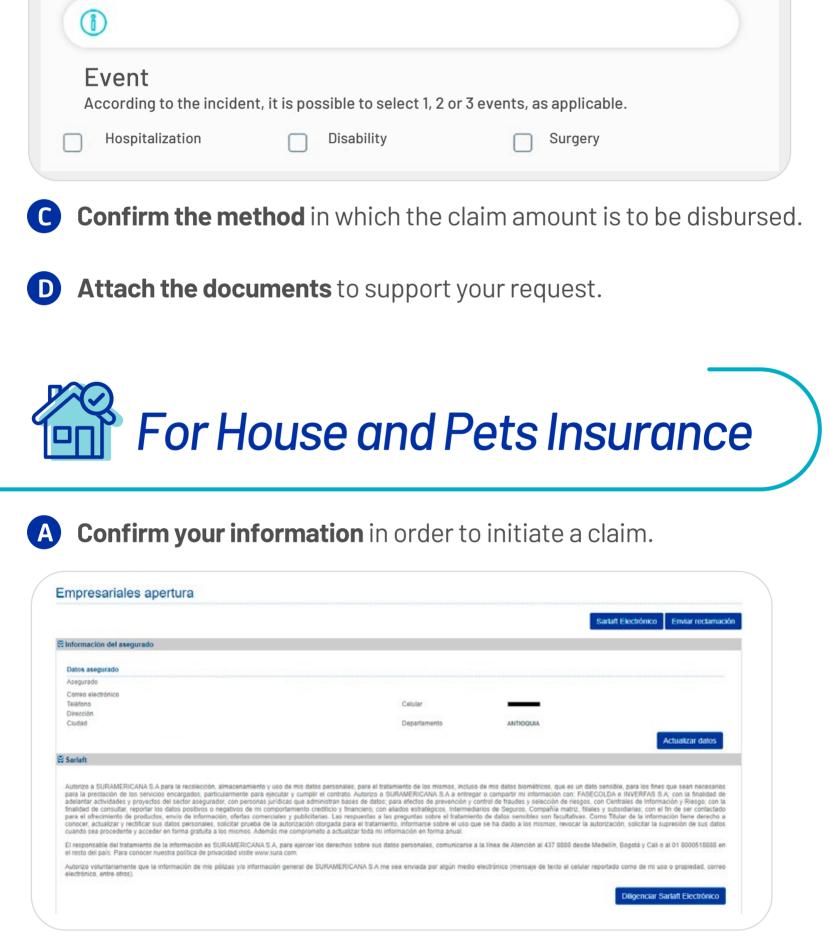

#### B Enter the information about the cause of the accident.

| Date of the event (aaaa/mm      | /dd)*    | 📖 🛄                      |                                                         |
|---------------------------------|----------|--------------------------|---------------------------------------------------------|
| Cause of the event*             |          | Seleccionar una opción 👻 |                                                         |
| Insurance Policy (Optional)     |          |                          |                                                         |
| Detailed description of the e   | event*   |                          | le le                                                   |
| logar, Mascotas y SeguroDigital |          |                          | Registros del 1 hasta el 1 de 0 🕅 🦂 Página 0 de 0 🕨 🕨   |
| Póliza                          | Producto | Vigencia desde           | Vigencia hasta                                          |
|                                 |          |                          | Registros del 1 hasta el 1 de 0 14 4 Pagina 0 de 0 1 14 |
| esgos                           |          | Dirección                | Ciudad o municipio                                      |

### **C** Indicate the claim amount.

| 15              |                  |                      |                                                       |                                                                        |                                                                                  |
|-----------------|------------------|----------------------|-------------------------------------------------------|------------------------------------------------------------------------|----------------------------------------------------------------------------------|
| Valor asegurado | Minimo deducible | Porcentaje deducible | Valor a reclamar                                      | Deducible                                                              | Valor neto                                                                       |
|                 |                  |                      |                                                       |                                                                        |                                                                                  |
|                 |                  |                      |                                                       |                                                                        |                                                                                  |
|                 |                  |                      |                                                       |                                                                        |                                                                                  |
|                 |                  |                      |                                                       |                                                                        |                                                                                  |
|                 |                  |                      | Valor asegurado Minimo deducible Porcentaje deducible | Valor asegurado Minimo deducible Porcentaje deducible Valor a reclamar | Valor asegurado Minimo deducible Porcentaje deducible Valor a reclamar Deducible |

**D** Enter the information of the bank account where you wish to receive the agreed amount.

|                          |                        | cia electrónica, a continuación encontrará los datos básicos para realizar<br>ión de la indemnización en su quenta bancaria, a continuación encontrará la man |                          |
|--------------------------|------------------------|---------------------------------------------------------------------------------------------------------------------------------------------------------------|--------------------------|
| ¿Posees cuenta bancaria? | \V                     | ¿Deseas que la transferencia se realice a esta cuenta?                                                                                                        |                          |
| Ver condiciones          |                        |                                                                                                                                                               |                          |
| Acapto las condiciones   |                        |                                                                                                                                                               |                          |
| Entidad bencaria         | Seleccionar una opción | V Número de cuenta Tipo de cu                                                                                                                                 | Seleccionar una opción V |
|                          |                        |                                                                                                                                                               |                          |