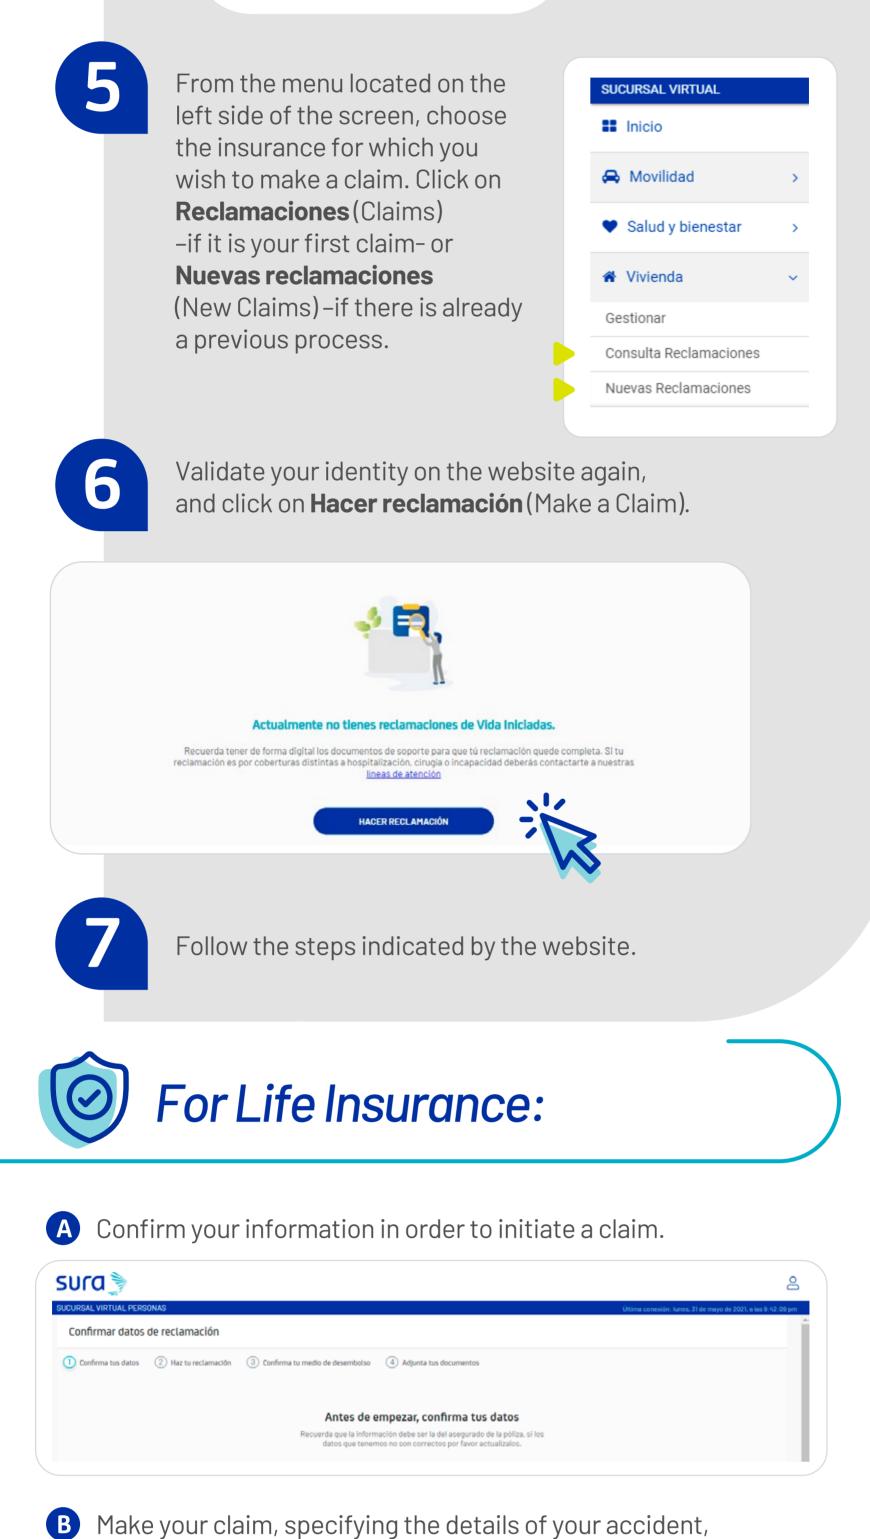

# Make an Insurance **Claim by Following These Steps**

¿Aún no tienes una cuenta? Crear una cuenta

the type of event and the claim amount.

| Si tu reclamación es una ampli | ación de una anterior, diligencia la |   |
|--------------------------------|--------------------------------------|---|
|                                | uevas fechas del evento.             |   |
| Cause of Claim                 |                                      |   |
| Accident 🔿 Illness             |                                      |   |
| Type of accident*              |                                      |   |
|                                |                                      | ~ |
| Diagnosis*                     | (ku)                                 |   |
|                                |                                      |   |

#### B Enter the information about the cause of the accident.

| Date of the event (aaaa/mm      | /dd)*    | 📖 🛄                      |                                                         |
|---------------------------------|----------|--------------------------|---------------------------------------------------------|
| Cause of the event*             |          | Seleccionar una opción 👻 |                                                         |
| Insurance Policy (Optional)     |          |                          |                                                         |
| Detailed description of the e   | event*   |                          | le le                                                   |
| logar, Mascotas y SeguroDigital |          |                          | Registros del 1 hasta el 1 de 0 🕅 🦂 Página 0 de 0 🕨 🕨   |
| Póliza                          | Producto | Vigencia desde           | Vigencia hasta                                          |
|                                 |          |                          | Registros del 1 hasta el 1 de 0 14 4 Pagina 0 de 0 1 14 |
| esgos                           |          | Dirección                | Ciudad o municipio                                      |

### **C** Indicate the claim amount.

| 15              |                  |                      |                                                       |                                                                        |                                                                                  |
|-----------------|------------------|----------------------|-------------------------------------------------------|------------------------------------------------------------------------|----------------------------------------------------------------------------------|
| Valor asegurado | Minimo deducible | Porcentaje deducible | Valor a reclamar                                      | Deducible                                                              | Valor neto                                                                       |
|                 |                  |                      |                                                       |                                                                        |                                                                                  |
|                 |                  |                      |                                                       |                                                                        |                                                                                  |
|                 |                  |                      |                                                       |                                                                        |                                                                                  |
|                 |                  |                      |                                                       |                                                                        |                                                                                  |
|                 |                  |                      | Valor asegurado Minimo deducible Porcentaje deducible | Valor asegurado Minimo deducible Porcentaje deducible Valor a reclamar | Valor asegurado Minimo deducible Porcentaje deducible Valor a reclamar Deducible |

**D** Enter the information of the bank account where you wish to receive the agreed amount.

|                          |                        | cia electrónica, a continuación encontrará los datos básicos para realizar<br>ión de la indemnización en su quenta bancaria, a continuación encontrará la man |                          |
|--------------------------|------------------------|---------------------------------------------------------------------------------------------------------------------------------------------------------------|--------------------------|
| ¿Posees cuenta bancaria? | \V                     | ¿Deseas que la transferencia se realice a esta cuenta?                                                                                                        |                          |
| Ver condiciones          |                        |                                                                                                                                                               |                          |
| Acapto las condiciones   |                        |                                                                                                                                                               |                          |
| Entidad bencaria         | Seleccionar una opción | V Número de cuenta Tipo de cu                                                                                                                                 | Seleccionar una opción V |
|                          |                        |                                                                                                                                                               |                          |