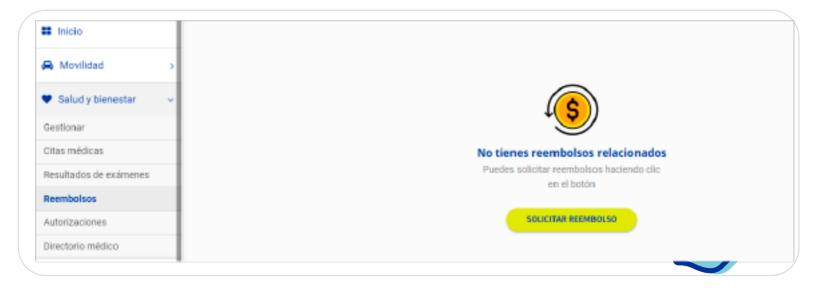

In this case, instead of clicking on **Reclamación** (Claim),

you must click on Reembolso (Reimbursement).

🗟 Cuenta bancaria

A Confirm your personal information, or the information about the person on your group about whom you wish to request a reimbursement.