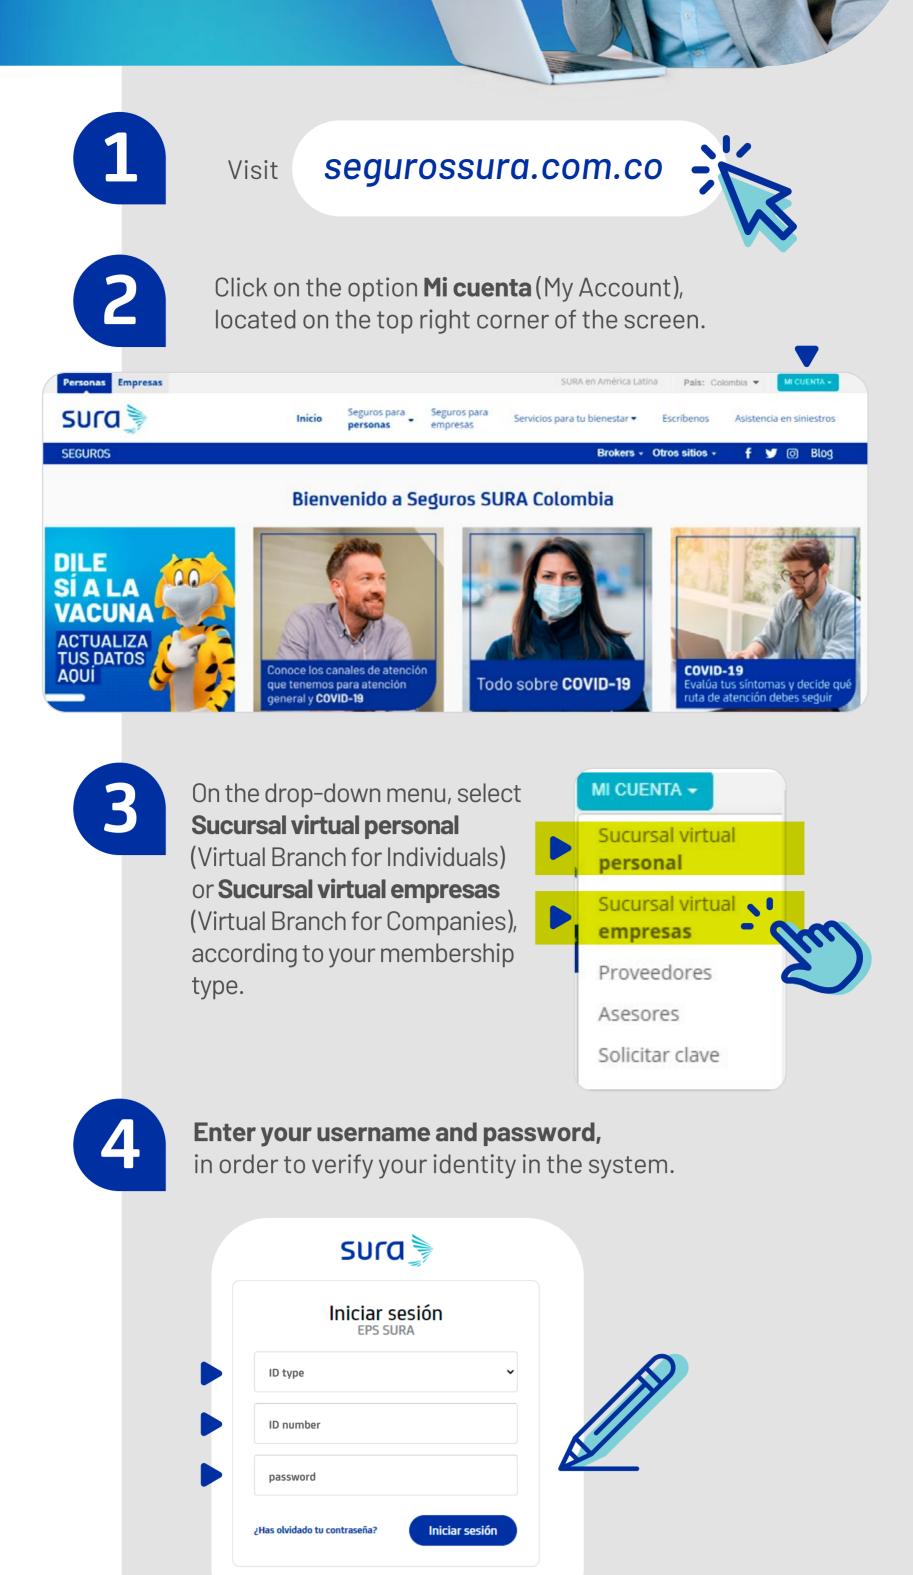

### **SEGUROS**

## SULC

# Make an Insurance **Claim by Following These Steps**

¿Aún no tienes una cuenta? Crear una cuenta

the type of event and the claim amount.

| Si tu reclamación es una ampli | ación de una anterior, diligencia la |   |
|--------------------------------|--------------------------------------|---|
|                                | uevas fechas del evento.             |   |
| Cause of Claim                 |                                      |   |
| Accident 🔿 Illness             |                                      |   |
| Type of accident*              |                                      |   |
|                                |                                      | ~ |
| Diagnosis*                     | (ku)                                 |   |
|                                |                                      |   |